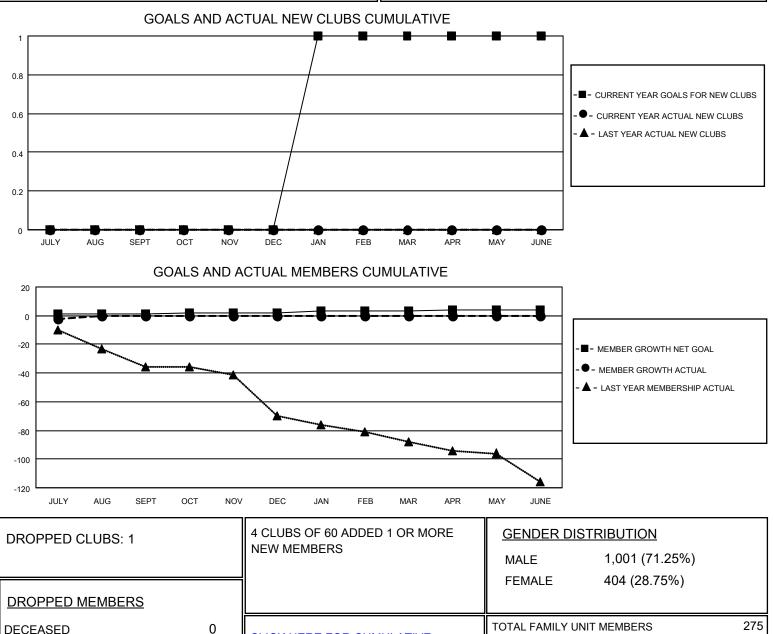

## LOCATION INDIANA

District 25 F

Results as of: 7/31/2021

| Clubs                 |               |           |               | Members               |                        |                         |                                                    |
|-----------------------|---------------|-----------|---------------|-----------------------|------------------------|-------------------------|----------------------------------------------------|
| RESULTS FOR 2021-2022 |               |           |               | RESULTS FOR 2021-2022 |                        |                         |                                                    |
| QUARTER               | NEW CLUB GOAL | NEW CLUBS | DROPPED CLUBS | QUARTER MEMI          | BER GROWTH NET<br>GOAL | MEMBER GROWTH<br>ACTUAL | DROPPED<br>MEMBERS ACTUAL<br>(including transfers) |
| JULY/AUG/SEPT         | 0             | 0         | 1             | JULY/AUG/SEPT         | 1                      | 7                       | 7                                                  |
| OCT/NOV/DEC           | 0             | 0         | 0             | OCT/NOV/DEC           | 1                      | 0                       | 0                                                  |
| JAN/FEB/MAR           | 1             | 0         | 0             | JAN/FEB/MAR           | 1                      | 0                       | 0                                                  |
| APR/MAY/JUNE          | 0             | 0         | 0             | APR/MAY/JUNE          | 1                      | 0                       | 0                                                  |

CLICK HERE FOR CUMULATIVE

MEMBERSHIP DATA

0

7

FAMILY MEMBERS PAYING HALF

139

MBR0181

OTHER